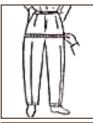

6. Waist Measurement
Measure around the waist
with the tape measure
flat against the figure and
snug but not tight

7. Seat Measurement Measure over the fullest part of the hips

8. Pants Length Measure from the waist band of pants to bottom of cuff to length dressed

9. Inseam Measurement Measure along inseam to bottom of cuff

10. Width of cuf Measure with around cuffs

11. Vest length Measure from the inside shoulder seam to the pottom of the vest point

12. Top Coat Length Measure from lower collar seam to the bottom dressed