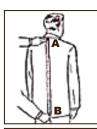

## How To Measure?? All Measurement are to be written in inches

1. Jacket Length Measure from lower collar seam down to bottom

2. Jacket Length Turn up collar, start tape at collar seam (A) (not top of collar) and measure down to (B)