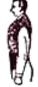

## Kick illustration nearest to your type of body figure and shoulder

No.1 Normal

No.2 Normal Flat Black

No.3 Normal Heavy Chest

No.4 Head Forward Large Black

No.5 Corpulent from Full Chest and Flat Black

No.6 Corpulent from Head Forward Stomach