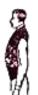

## Kick illustration nearest to your type of body figure and shoulder

No.1 Normal

No.2 Normal Flat Black

No.3 Normal Heavy Chest

No.4 Head Forward Large Black

No.5 Corpulent from Full Chest and Flat Black

No.6 Corpulent from Head Forward Stomach