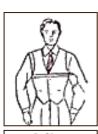

3. Wide of Shoulder Measure from shoulder tip to shoulder tip with no allowance

4. Sleeve Length Measure from armhole at top shoulder. To sleeve length dressed

5. Chest Measurement
Measure around body over
shirt. Hold tape snug but
not tight

6. Waist Measurement
Measure around the waist
with the tape measure
flat against the figure and
snug but not tight

7. Seat Measurement Measure over the fullest part of the hips

8. Pants Length Measure from the waist band of pants to bottom of cuff to length dressed