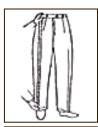

6. Waist Measurement
Measure around the waist
with the tape measure
flat against the figure and
snug but not tight

7. Seat Measurement Measure over the fullest part of the hips

8. Pants Length Measure from the waist band of pants to bottom of cuff to length dressed

9. Inseam Measurement Measure along inseam to bottom of cuff

10. Width of cuf Measure with around cuffs

11. Vest length Measure from the inside shoulder seam to the pottom of the vest point

12. Top Coat Length Measure from lower collar seam to the bottom dressed