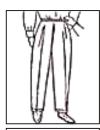

6. Waist Measurement
Measure around the waist
with the tape measure
flat against the figure and
snug but not tight

7. Seat Measurement Measure over the fullest part of the hips

8. Pants Length Measure from the waist band of pants to bottom of cuff to length dressed

9. Inseam Measurement Measure along inseam to bottom of cuff

10. Width of cuf Measure with around cuffs

11. Vest length Measure from the inside shoulder seam to the pottom of the vest point

12. Top Coat Length Measure from lower collar seam to the bottom dressed