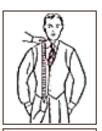

## How To Measure?? All Measurement are to be written in inches

1. Jacket Length Measure from lower collar seam down to bottom

2. Jacket Length Turn up collar, start tape at collar seam (A) (not top of collar) and measure down to (B)

3. Wide of Shoulder Measure from shoulder tip to shoulder tip with no allowance

4. Sleeve Length Measure from armhole at top shoulder. To sleeve length dressed

5. Chest Measurement
Measure around body over
shirt. Hold tape snug but
not tight

6. Waist Measurement
Measure around the waist
with the tape measure
flat against the figure and
snug but not tight

7. Seat Measurement Measure over the fullest part of the hips

8. Pants Length Measure from the waist band of pants to bottom of cuff to length dressed

9. Inseam Measurement Measure along inseam to bottom of cuff

10. Width of cuf Measure with around cuffs

11. Vest length Measure from the inside shoulder seam to the pottom of the vest point

12. Top Coat Length Measure from lower collar seam to the bottom dressed